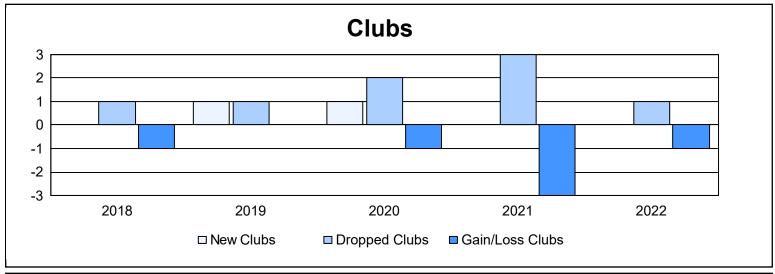

District 22 W As of June 2022 Cumulative

| Year      | New<br>Clubs | Dropped<br>Clubs | Gain/<br>Loss<br>Clubs | New<br>Members | Charter<br>Members | Reinstate<br>Members | Transfer<br>Members | Total<br>Member<br>Added | Total<br>Members<br>Dropped | Gain/<br>Loss<br>Members |
|-----------|--------------|------------------|------------------------|----------------|--------------------|----------------------|---------------------|--------------------------|-----------------------------|--------------------------|
| 2017-2018 | 0            | 1                | -1                     | 180            | 0                  | 2                    | 12                  | 194                      | 257                         | -63                      |
| 2018-2019 | 1            | 1                | 0                      | 114            | 26                 | 8                    | 16                  | 164                      | 202                         | -38                      |
| 2019-2020 | 1            | 2                | -1                     | 80             | 41                 | 2                    | 16                  | 139                      | 198                         | -59                      |
| 2020-2021 | 0            | 3                | -3                     | 78             | 11                 | 7                    | 9                   | 105                      | 252                         | -147                     |
| 2021-2022 | 0            | 1                | -1                     | 164            | 1                  | 7                    | 6                   | 178                      | 169                         | 9                        |
| Average   | 0            | 2                | -1                     | 123            | 16                 | 5                    | 12                  | 156                      | 216                         | -60                      |